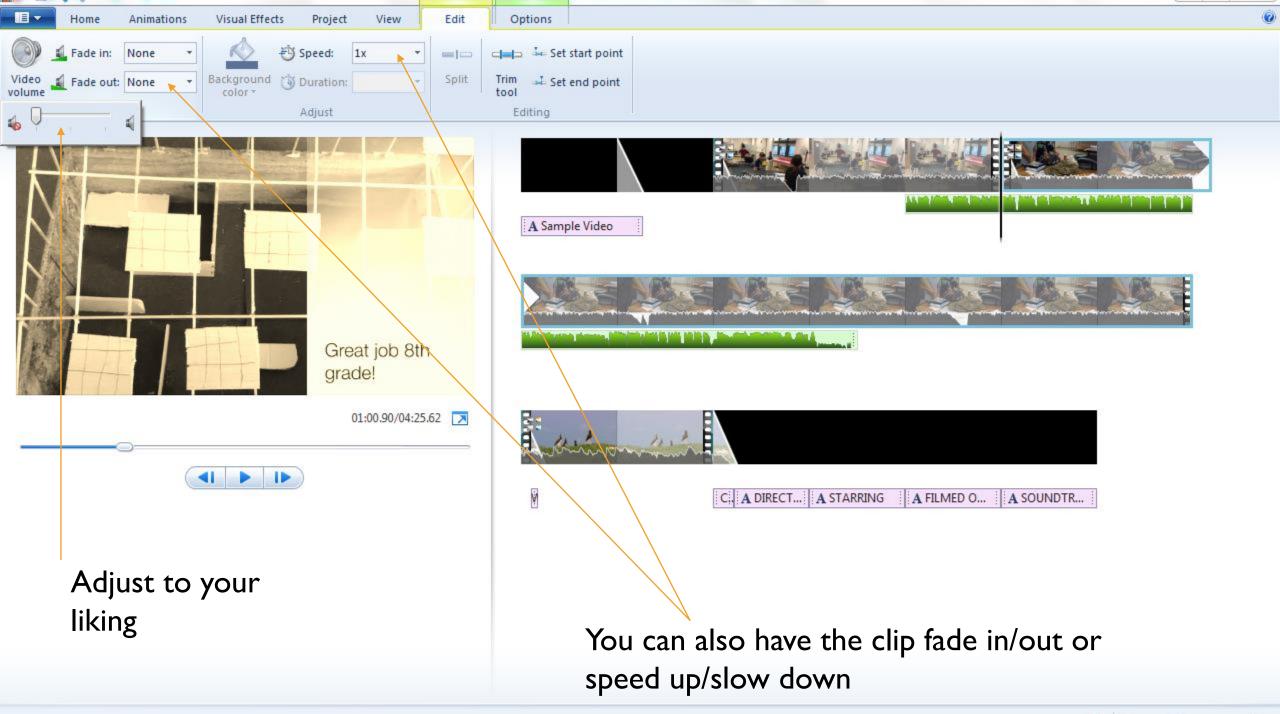

sic Tools Video Tools 11 -Visual Effects Project Options Animations View Edit Webcam video A Title Cut X Remove You Tube 3 B Copy 🔎 Record narration 🔻 🛅 Caption Paste Sign Add videos Add Rotate Rotate Select all Save and photos music - 🖾 Snapshot All Credits Editing Clipboard AutoMovie themes Add Share ▶ To split clips, A Sample Video first choose where you want X Cut Copy to spilt the Paste Select all clips 02:40.70/04:22.62 🔀 Add videos and photos × Remove Set start point Set end point A W.... A CREDITS A STARRING Zoom in (+) Zoom out (-) Then right click and select "split"  $(\mathbf{f})$ Item 3 of 8 e 7:58 PM P₽ 0 🔺 🌓 🎆 🏴 Ĥ 12/8/2014





e

P 🏻

To move clips around - click the clip and drag and drop!

## To Turn off sound on a clip...

Double click the clip

Select "video volume"





#### How to save

Save an unfinished project by clicking the file menu and choosing "save project"



## 

- Select "save movie"
- Choose "for computer"
  - Can save to a DVD if you bring one
- Save final movie to one of Mrs. Beamer's flash drives



#### Some Other Stuff...

There are many other ways to edit your film clips - explore it!

"Play" around a bit with the program to become comfortable

SAVE every couple of minutes - better save than sorry

Raise your hand if you need help!!

### Referensi

NN, 2010. Windows Movie Maker Tutorials