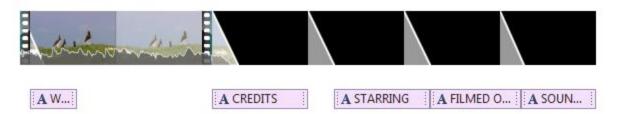

## Title, Credits, Captions

> You can create all three of these using the same technique

Choose your font, size, color, and effect