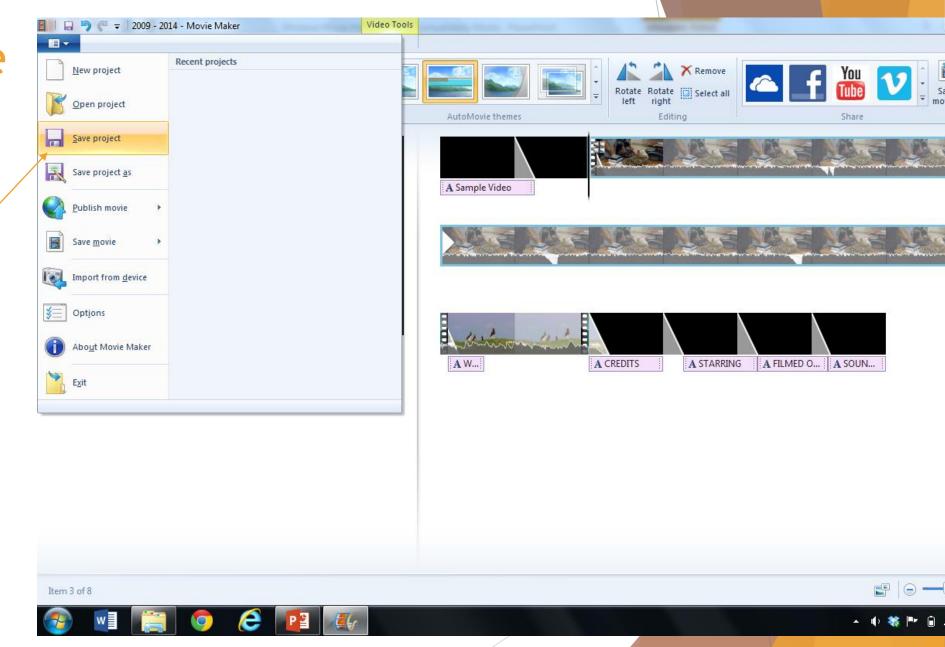

#### How to save

Save an unfinished project by clicking the file menu and choosing "save project"