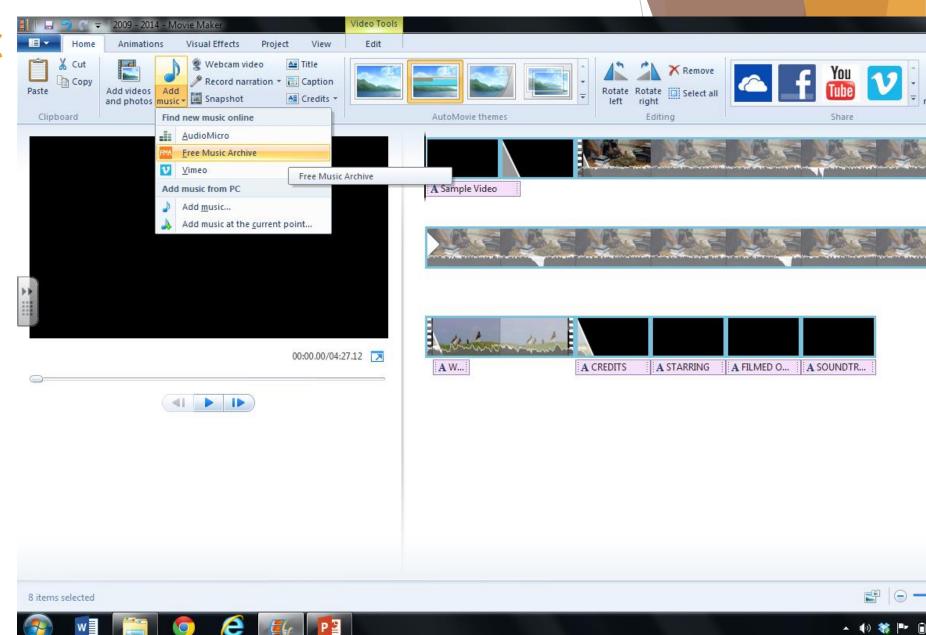

# Adding Music

Think about copyright laws!

There is free music to choose from

A FILMED O... A SOUN...

A STARRING

A CREDITS

A W....

- 🔚 🆻 🥐 🗢 | 2009 2014 Movie Maker Video Tools | Text Tools Visual Effects Edit Format Animations Project View Home 🐌 Duration: 1.50 o Apply to all Transitions Pan and zoom Diagonal - cross out A Sample Video 03:59.67/04:22.62 A CREDITS **A** W... A FILMED O... A SOUN... A STARRING Item 5 of 8 P 📱
- Select the clip that you want to add a transition to
- Pick your transition