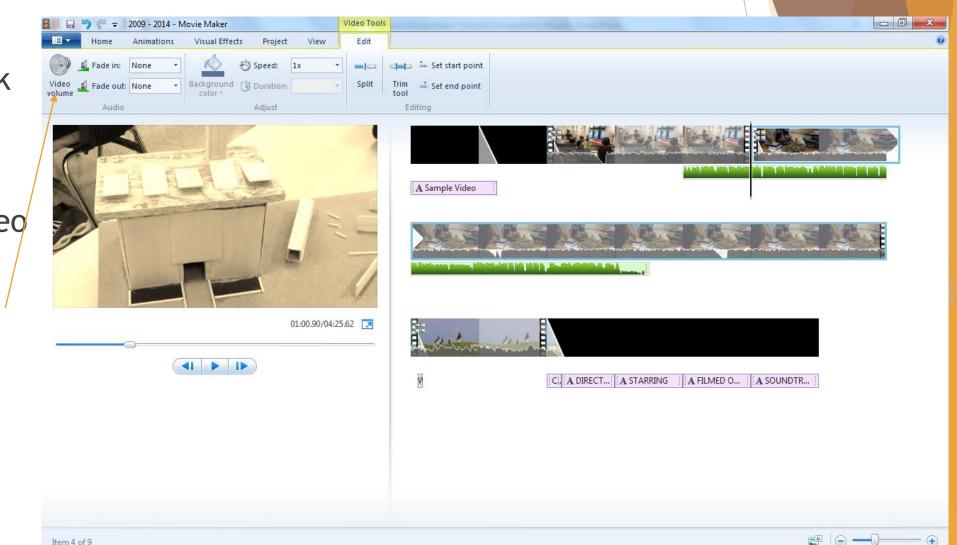

Music Tools Video Tools 11 -Visual Effects Project Options Animations View Edit Webcam video A Title Cut X Remove You Tube 3 B Copy 🔎 Record narration 🔻 🛅 Caption Paste Sign Add videos Add Rotate Rotate Select all Save and photos music - 🖾 Snapshot All Credits Editing Clipboard AutoMovie themes Add Share ▶ To split clips, A Sample Video first choose where you want X Cut Copy to spilt the Paste Select all clips 02:40.70/04:22.62 🔀 Add videos and photos × Remove Set start point Set end point A W.... A CREDITS A STARRING Zoom in (+) Zoom out (-) Then right click and select "split"  $(\mathbf{f})$ Item 3 of 8 e 7:58 PM P₽ 0 🔺 🌓 🎆 🏴 Ĥ 12/8/2014





e

P 🏻

To move clips around - click the clip and drag and drop!

## To Turn off sound on a clip...

Double click the clip

Select "video volume"





#### How to save

Save an unfinished project by clicking the file menu and choosing "save project"



## 

- Select "save movie"
- Choose "for computer"
  - Can save to a DVD if you bring one
- Save final movie to one of Mrs. Beamer's flash drives



#### Some Other Stuff...

There are many other ways to edit your film clips - explore it!

"Play" around a bit with the program to become comfortable

SAVE every couple of minutes - better save than sorry

Raise your hand if you need help!!

### Referensi

NN, 2010. Windows Movie Maker Tutorials