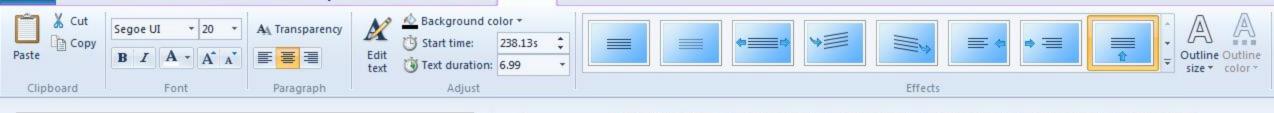

## Title, Credits, Captions

> You can create all three of these using the same technique

Choose your font, size, color, and effect