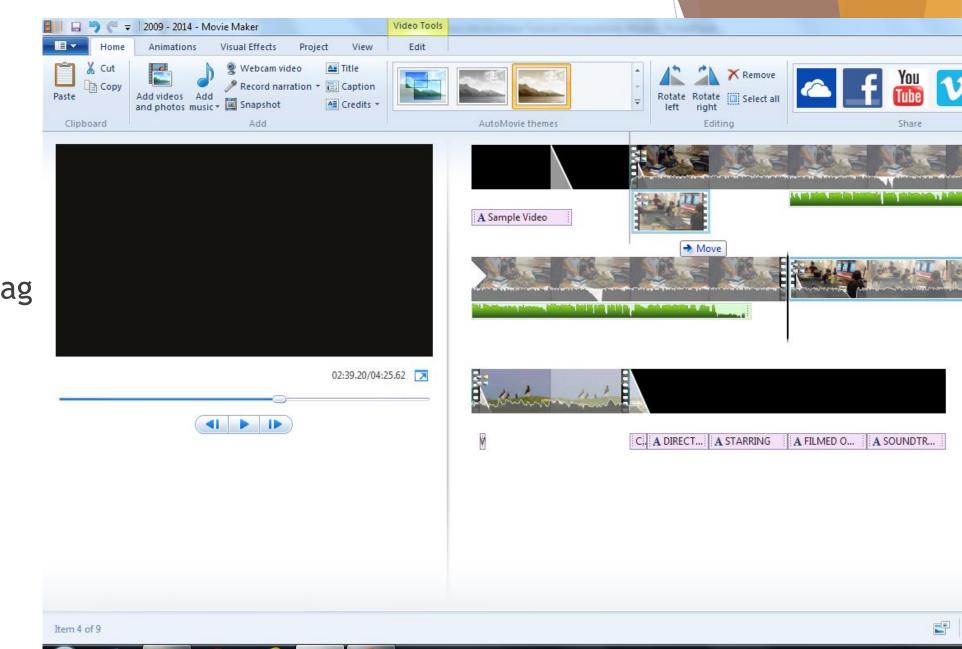

.. A STARRING Item 5 of 8 P 📱
- Select the clip that you want to add a transition to
- Pick your transition





🔚 🌍 🥐 🗢 | 2009 - 2014 - Movie Maker Music Tools Video Tools 11 -Visual Effects Project Options Animations View Edit Webcam video A Title Cut X Remove You Tube 3 B Copy 🔎 Record narration 🔻 🛅 Caption Paste Sign Add videos Add Rotate Rotate Select all Save and photos music - 🖾 Snapshot All Credits Editing Clipboard AutoMovie themes Add Share ▶ To split clips, A Sample Video first choose where you want X Cut Copy to spilt the Paste Select all clips 02:40.70/04:22.62 🔀 Add videos and photos × Remove Set start point Set end point A W.... A CREDITS A STARRING Zoom in (+) Zoom out (-) Then right click and select "split"  $(\mathbf{f})$ Item 3 of 8 e 7:58 PM P₽ 0 🔺 🌓 🎆 🏴 Ĥ 12/8/2014





e

P 🏻

To move clips around - click the clip and drag and drop!

## To Turn off sound on a clip...

Double click the clip

Select "video volume"





#### How to save

Save an unfinished project by clicking the file menu and choosing "save project"



## 

- Select "save movie"
- Choose "for computer"
  - Can save to a DVD if you bring one
- Save final movie to one of Mrs. Beamer's flash drives



#### Some Other Stuff...

There are many other ways to edit your film clips - explore it!

"Play" around a bit with the program to become comfortable

SAVE every couple of minutes - better save than sorry

Raise your hand if you need help!!

### Referensi

NN, 2010. Windows Movie Maker Tutorials