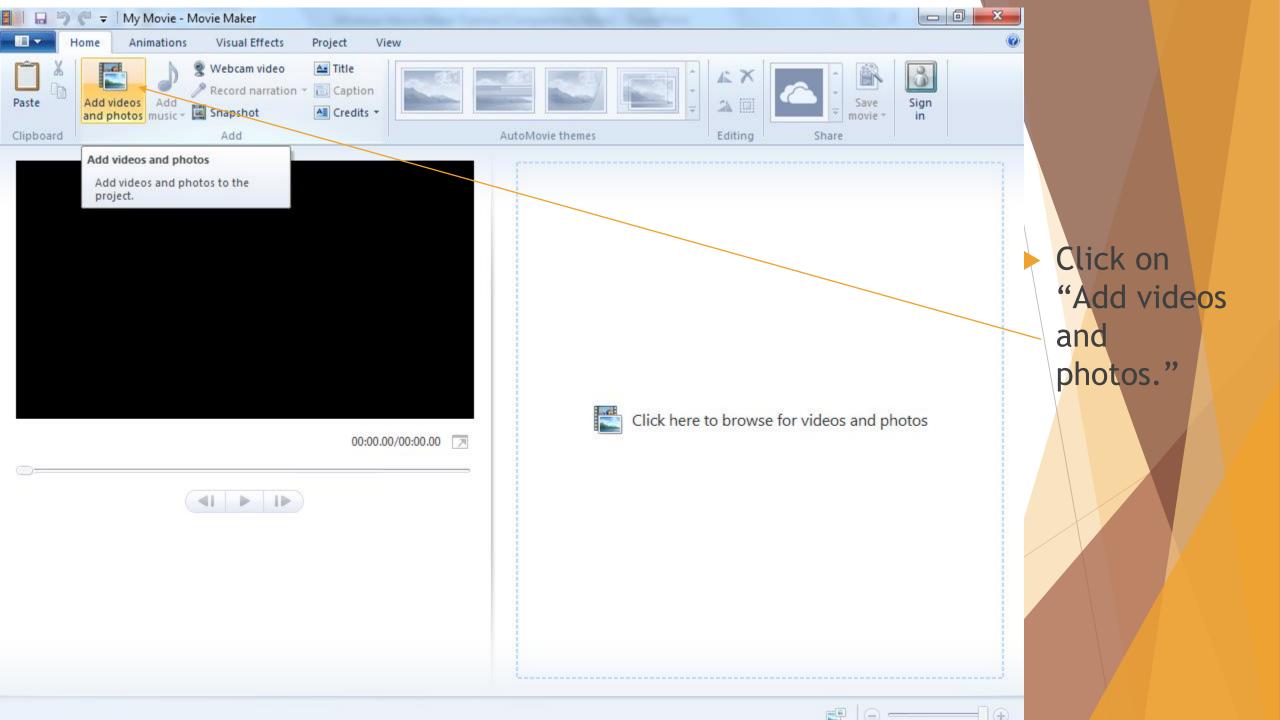

Pengantar Windows Movie Maker 1

| 🔋 🗔 रें र 🖉 🗐                              | Windows Movie Ma             | ker Tutorial [Compatibility Mode] - PowerPoint | ? 🗹 — 🗗 🗙                      |                               |
|--------------------------------------------|------------------------------|------------------------------------------------|--------------------------------|-------------------------------|
| FILE HOME INSERT DESIGN                    | TRANSITIONS ANIMATIO         | NS SLIDE SHOW REVIEW VIEW DEVELOPER            | Kaitlin H. Beamer 👻 🔼          |                               |
| 📇 🕹 🎽 🗉 Layout 🕶                           | - 18 - A A                   |                                                | ape Fill - 🎢 Find              |                               |
| Paste New B                                | <u>U</u> S abe AV - Aa - A - | Shapes Arrange Quick                           | ape Outline - ab cac Replace - |                               |
| ✓ Slide → * Section → B 1                  | Ū 2 abe ⇔ × Aa × A ×         | Shapes Arrange Quick<br>↓ Styles ↓ Quick       | ape Effects - 🔓 Select -       |                               |
| Clipboard 🕞 Slides                         | Font G                       | Paragraph G Drawing                            | 🕞 Editing 🔥                    |                               |
| 1                                          |                              |                                                |                                |                               |
|                                            |                              |                                                |                                |                               |
|                                            |                              |                                                |                                |                               |
| Adobe Reader XI                            |                              |                                                |                                |                               |
| Audacity                                   |                              |                                                |                                |                               |
| 👧 Default Programs                         | Kaitlin H. Beamer            |                                                |                                |                               |
| 📑 Desktop Gadget Gallery                   |                              | 1ENU AND SELECT "WINDOWS MO                    | VIE MAKER"                     |                               |
| 🥖 Internet Explorer                        | Documents                    |                                                |                                |                               |
| Movie Maker                                | D' 1                         |                                                |                                |                               |
| Photo Gallery                              | Pictures                     |                                                |                                |                               |
| Photo Story 3 for Windows                  | Music                        |                                                |                                |                               |
| System Center Endpoint Protection          |                              |                                                |                                | Go to th <mark>e start</mark> |
| Windows DvD Maker                          | Computer                     |                                                |                                | monu and salest               |
| Windows Hax and Scall Windows Media Center |                              |                                                |                                | menu and select               |
| Vindows Media Player                       | Control Panel                |                                                |                                | "Windows Movie                |
| The Windows Update                         | D · ID·I                     |                                                |                                |                               |
| 🛹 XPS Viewer                               | Devices and Printers         |                                                |                                | Maker"                        |
| 🔋 🎉 3ivx                                   | Default Programs             |                                                |                                |                               |
| Accessories                                | -                            |                                                |                                |                               |
| Dropbox                                    | Help and Support             |                                                |                                |                               |
| Games                                      |                              |                                                |                                |                               |
| 🎍 Google Chrome                            |                              |                                                |                                |                               |
| Java -                                     |                              |                                                |                                |                               |
|                                            |                              |                                                | *                              |                               |
| 1 Back                                     |                              |                                                | *                              |                               |
| Search programs and files                  | Shut down 🕨                  |                                                |                                |                               |
|                                            |                              | 🚖 NOTES 📮 COMMENTS 🛛 📘 📲 🗐 🖳                   | उ – ──── + 64% हिं             |                               |
|                                            |                              |                                                | 4·42 PM                        |                               |
|                                            |                              | *                                              | (*) 🍀 🏴 📴l 12/8/2014           |                               |