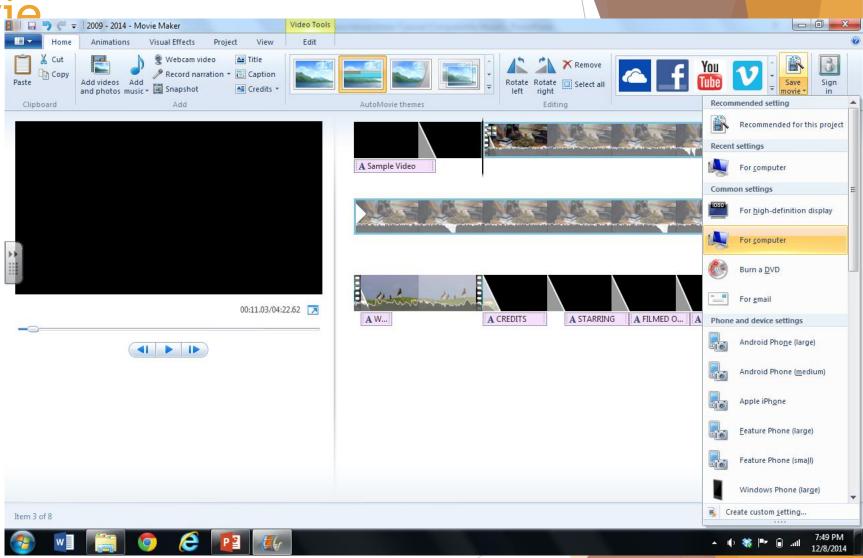

#### How to save

Save an unfinished project by clicking the file menu and choosing "save project"

## 

- Select "save movie"
- Choose "for computer"
  - Can save to a DVD if you bring one
- Save final movie to one of Mrs. Beamer's flash drives