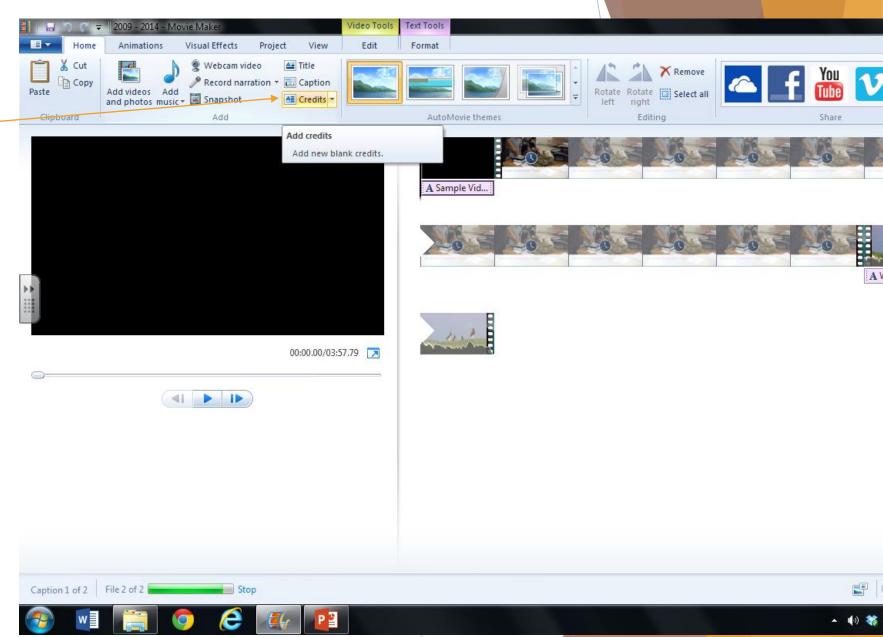

# Adding Credits

## Title, Credits, Captions

> You can create all three of these using the same technique

Choose your font, size, color, and effect