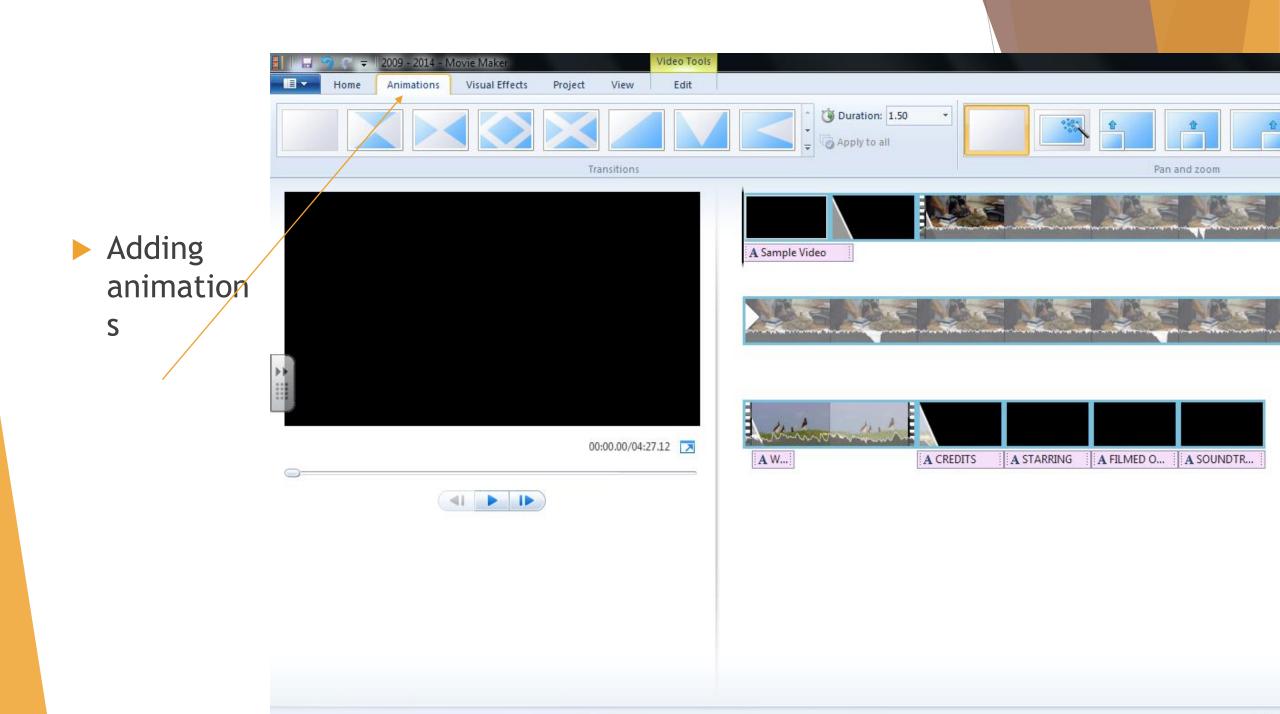

| उ – ──── + 64% हिं             |                               |
|                                            |                              |                                                | 4·42 PM                        |                               |
|                                            |                              | *                                              | (*) 🍀 🏴 📴l 12/8/2014           |                               |









# Adding Credits















## Title, Credits, Captions

> You can create all three of these using the same technique

Choose your font, size, color, and effect



# Adding Music

Think about copyright laws!

There is free music to choose from







A FILMED O... A SOUN...







A STARRING



A CREDITS



A W....





















- 🔚 🆻 🥐 🗢 | 2009 2014 Movie Maker Video Tools | Text Tools Visual Effects Edit Format Animations Project View Home 🐌 Duration: 1.50 o Apply to all Transitions Pan and zoom Diagonal - cross out A Sample Video 03:59.67/04:22.62 A CREDITS **A** W... A FILMED O... A SOUN... A STARRING Item 5 of 8 P 📱
- Select the clip that you want to add a transition to
- Pick your transition





🔚 🌍 🥐 🗢 | 2009 - 2014 - Movie Maker Music Tools Video Tools 11 -Visual Effects Project Options Animations View Edit Webcam video A Title Cut X Remove You Tube 3 B Copy 🔎 Record narration 🔻 🛅 Caption Paste Sign Add videos Add Rotate Rotate Select all Save and photos music - 🖾 Snapshot All Credits Editing Clipboard AutoMovie themes Add Share ▶ To split clips, A Sample Video first choose where you want X Cut Copy to