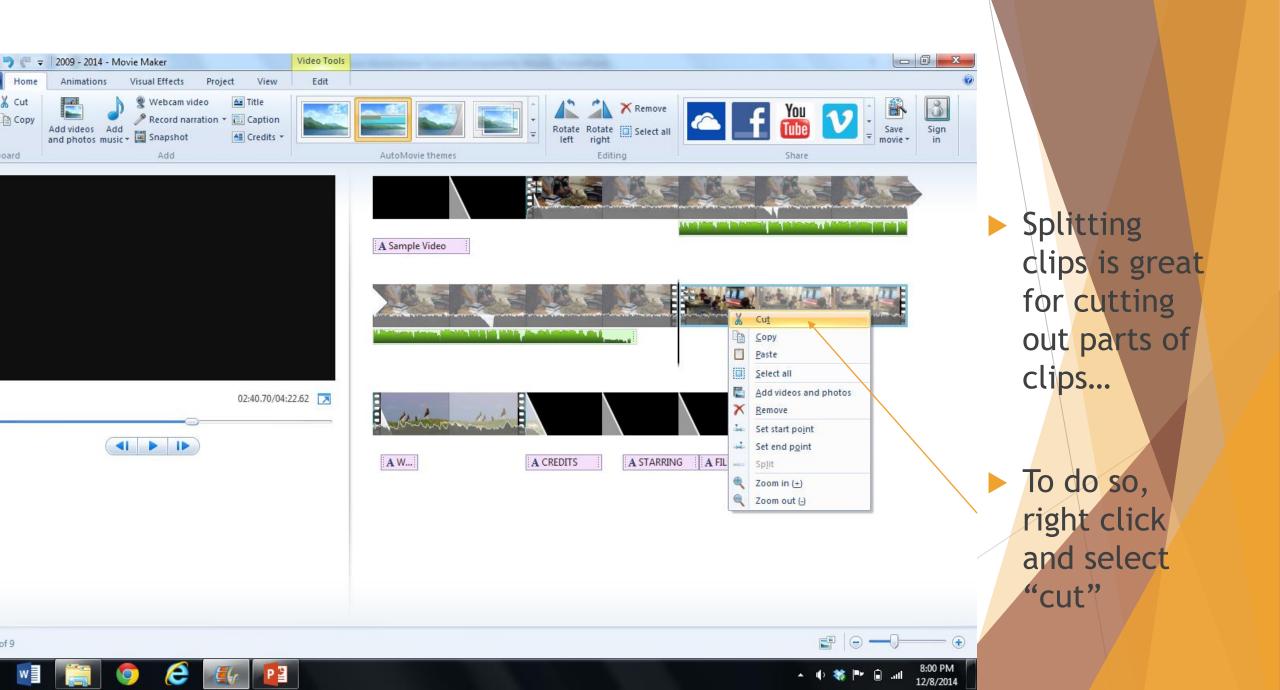

🔚 🌍 🥐 🗢 | 2009 - 2014 - Movie Maker Music Tools Video Tools 11 -Visual Effects Project Options Animations View Edit Webcam video A Title Cut X Remove You Tube 3 B Copy 🔎 Record narration 🔻 🛅 Caption Paste Sign Add videos Add Rotate Rotate Select all Save and photos music - 🖾 Snapshot All Credits Editing Clipboard AutoMovie themes Add Share ▶ To split clips, A Sample Video first choose where you want X Cut Copy to spilt the Paste Select all clips 02:40.70/04:22.62 🔀 Add videos and photos × Remove Set start point Set end point A W.... A CREDITS A STARRING Zoom in (+) Zoom out (-) Then right click and select "split"  $(\mathbf{f})$ Item 3 of 8 e 7:58 PM P₽ 0 🔺 🌓 🎆 🏴 Ĥ 12/8/2014