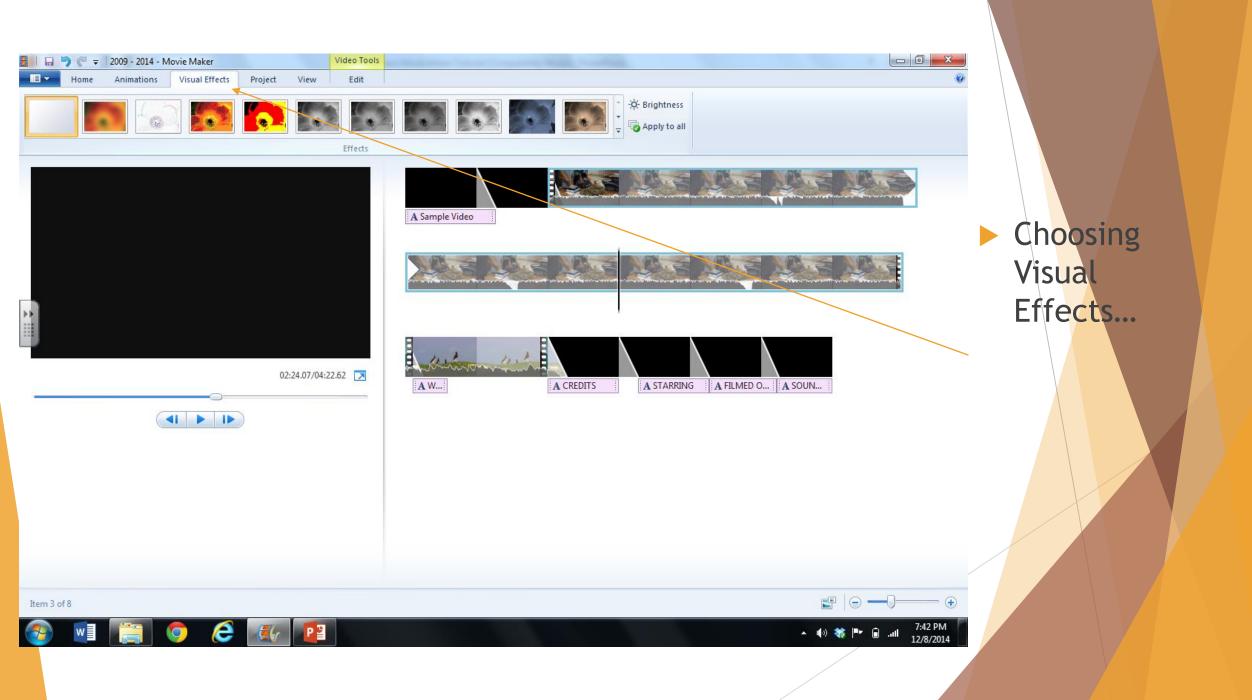

# Adding Music

Think about copyright laws!

There is free music to choose from

A FILMED O... A SOUN...

A STARRING

A CREDITS

A W....

- 🔚 🆻 🥐 🗢 | 2009 2014 Movie Maker Video Tools | Text Tools Visual Effects Edit Format Animations Project View Home 🐌 Duration: 1.50 o Apply to all Transitions Pan and zoom Diagonal - cross out A Sample Video 03:59.67/04:22.62 A CREDITS **A** W... A FILMED O... A SOUN... A STARRING Item 5 of 8 P 📱
- Select the clip that you want to add a transition to
- Pick your transition