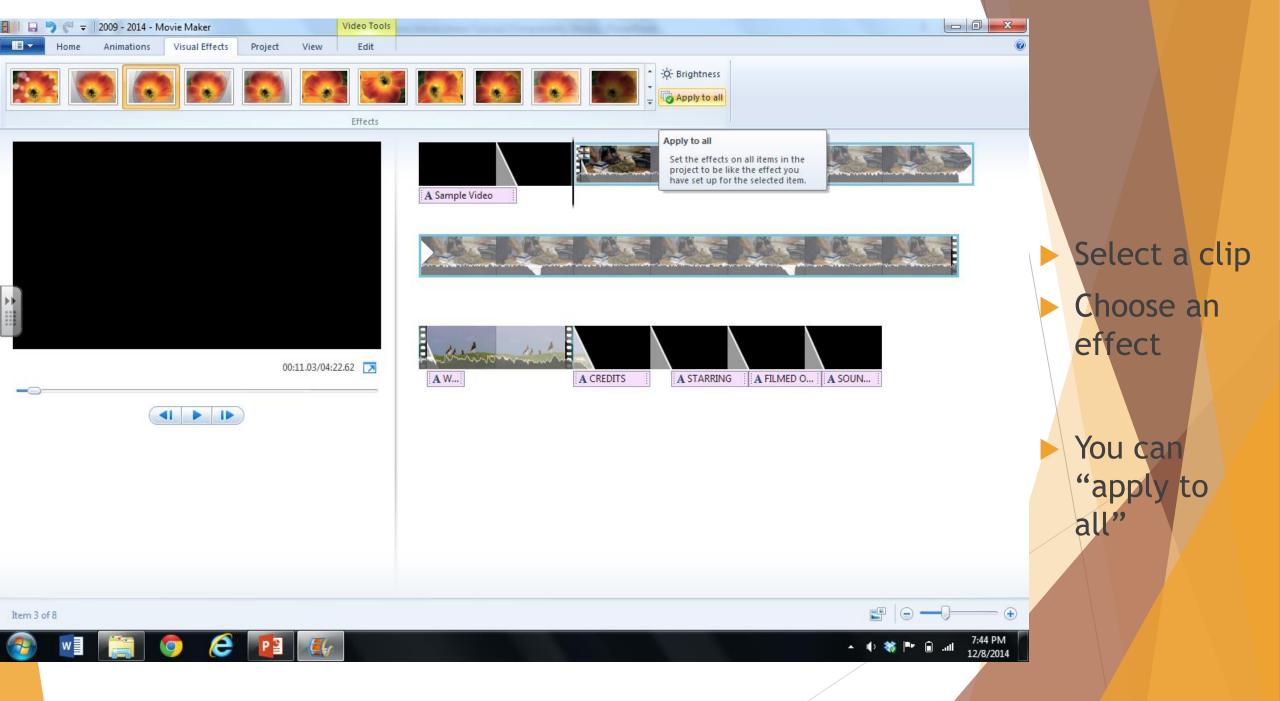

# Adding Music

Think about copyright laws!

There is free music to choose from

A FILMED O... A SOUN...

A STARRING

A CREDITS

A W....

- 🔚 🆻 🥐 🗢 | 2009 2014 Movie Maker Video Tools | Text Tools Visual Effects Edit Format Animations Project View Home 🐌 Duration: 1.50 o Apply to all Transitions Pan and zoom Diagonal - cross out A Sample Video 03:59.67/04:22.62 A CREDITS **A** W... A FILMED O... A SOUN... A STARRING Item 5 of 8 P 📱
- Select the clip that you want to add a transition to
- Pick your transition