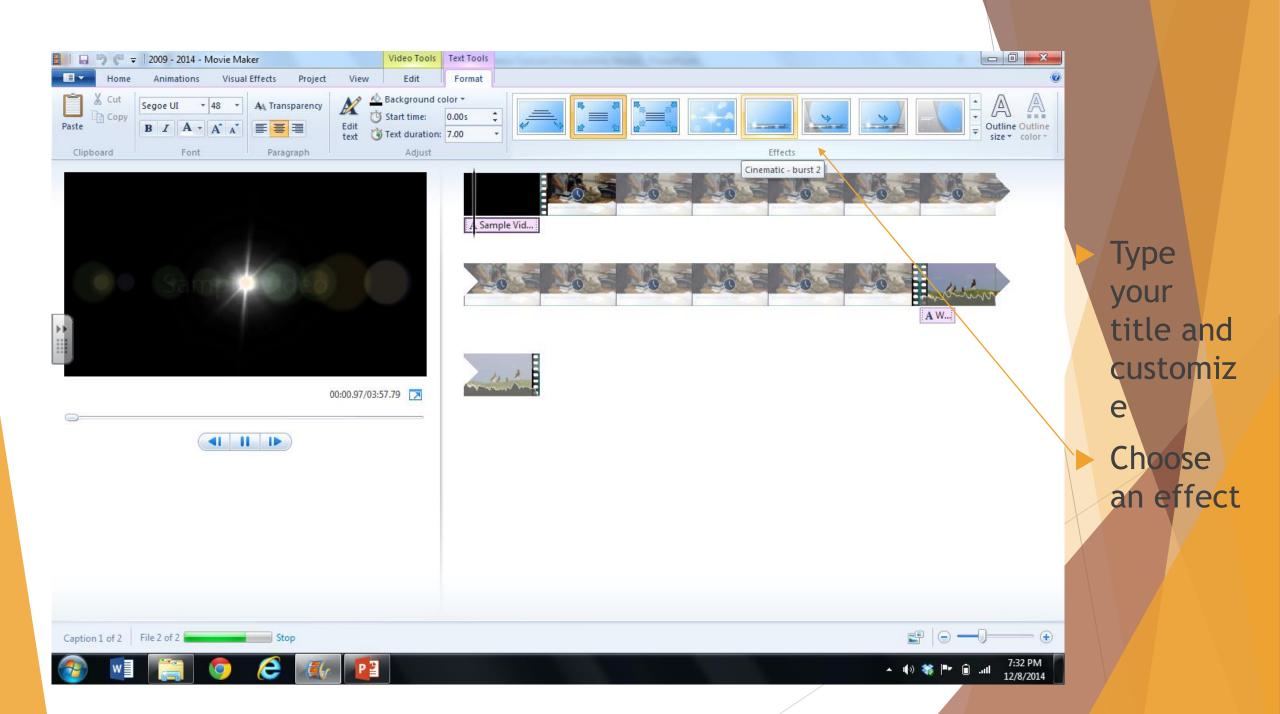

## Title, Credits, Captions

> You can create all three of these using the same technique

Choose your font, size, color, and effect